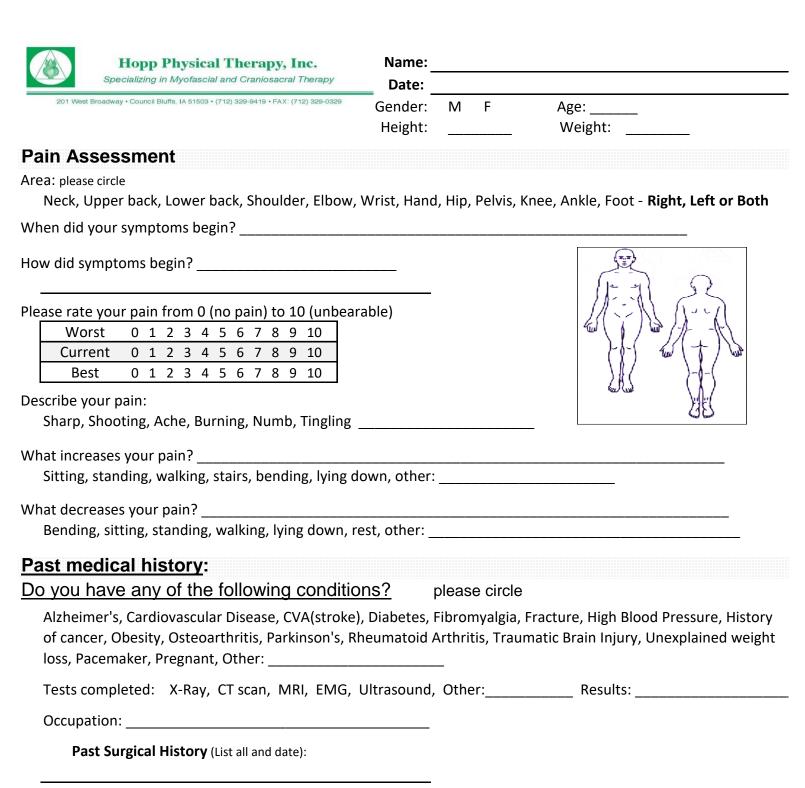

**Current Medication List:** Please list medications or provide list

| Please answer the following questions by circling yes or no:                                                                                                                                                                                                                                                                                                                                                                                                                                                                                                                                                                |
|-----------------------------------------------------------------------------------------------------------------------